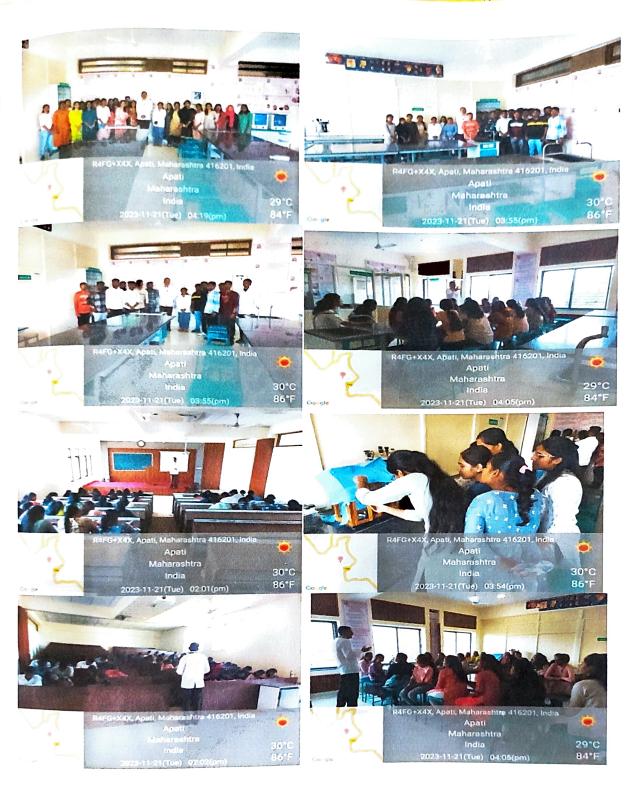

Date- 21/11/2023

Title of Event -

Transitional Curriculum Program 2023-24 batch

Departmental Visit & Guest Lecture

21 November 2023 Date -

01:30 PM to 02.30 PM & 03:30 PM to 04.30 PM Time -

Dr. Deepak Patil Ayurvedic Medical College, Borpadal Venue -Class of First BAMS (2023-24)

Transitional Curriculum Program 2023-24 batch **Description-**Departmental Visits- Dept. of Rognidan Avum Vikriti Vigyana

> Transitional Curriculum Program of newly admitted FIRST BAMS batch of 2023- 24 is being conducted at Dr. Deepak Patil Ayurvedic Medical College and Research Centre, Borpadale.

> As a part of this program, Rognidan Avum Vikriti Vigyana organised a departmental tour to the newly admitted batch. A brief introduction of the subject and department was given to the students by Dr. Parag Kulkarni and Dr. Pooia Deahmukh, also conveyed Best Wishes to the batch for their first year curriculum.

> Program is conducted under the under the guidance of Hon. Principal Dr. Nitin Tatpuje.

Assistant Professor ROG NIDAN Dr. Deepak Patil Ayurvedic Medical College & Research Center, Borpadale HOD
ROG NIDAN
Dr. Deepak Patil Ayurvedic Medical
College & Research Centre, Borpadale